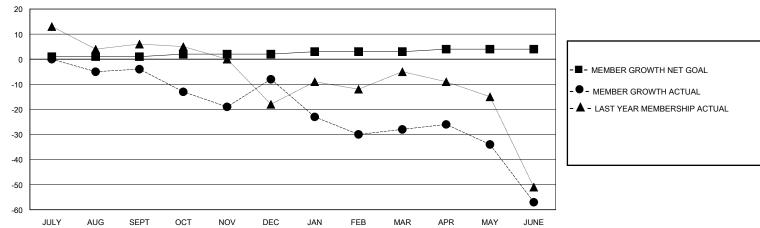

## GOALS AND ACTUAL MEMBERS CUMULATIVE

| DROPPED CLUBS: 0 |     | 32 CLUBS OF 48 ADDED 1 OR MORE NEW MEMBERS | GENDER DISTRIBUTION        |                |     |
|------------------|-----|--------------------------------------------|----------------------------|----------------|-----|
|                  |     | NEW MEMBERS                                | MALE                       | 1,148 (73.26%) |     |
|                  |     |                                            | FEMALE                     | 419 (26.74%)   |     |
| DROPPED MEMBERS  |     |                                            |                            |                |     |
| DECEASED         | 19  | CLICK HERE FOR CUMULATIVE                  | TOTAL FAMILY UNIT MEMBERS  |                | 337 |
| CLUB CANCELLED   | 0   | MEMBERSHIP DATA                            | FAMILY MEMBERS PAYING HALF |                | 470 |
| OTHER            | 160 |                                            |                            |                | 173 |
| TOTAL            | 179 |                                            | 0020                       |                |     |